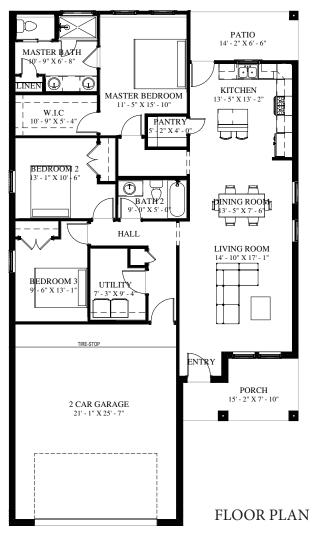

TOTAL LIVING: 1500 SQ/FT GARAGE: 562 SQ/FT PORCHES: 189 SQ/FT TOTAL COVERED: 2251 SQ/FT

WIDTH: 37' - 10"

DEPTH: 67' - 2 1/2"

PLAN: 1500 A

<sup>&</sup>quot;Architectural dimensions shown are nominal exterior dimensions, room sizes, window placements and other dimensions may vary from these drawings. This brochure is for illustration purposes only. They are not part of a legal contract. Bilmar Homes reserves the right to change product, features, brand names, architectural design and details without notice."