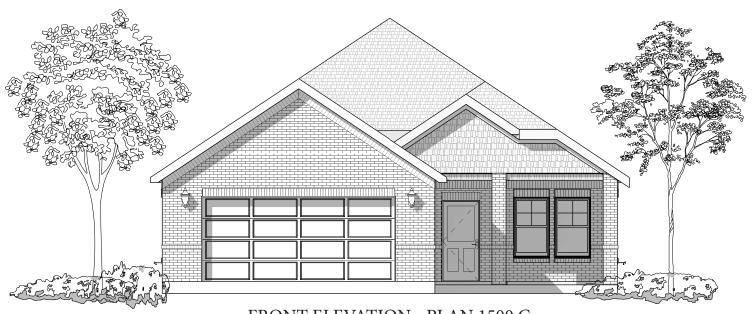

## FRONT ELEVATION - PLAN 1500 C

FOOTAGE:

TOTAL LIVING: 1500 SQ/FT GARAGE: 562 SQ/FT PORCHES: 189 SQ/FT TOTAL COVERED: 2251 SQ/FT

WIDTH: 37' - 10'

DEPTH: 67' - 2 1/2"

PLAN: 1500 C

<sup>&</sup>quot;Architectural dimensions shown are nominal exterior dimensions, room sizes, window placements and other dimensions may vary from these drawings. This brochure is for illustration purposes only. They are not part of a legal contract. Bilmar Homes reserves the right to change product, features, brand names, architectural design and details without notice."