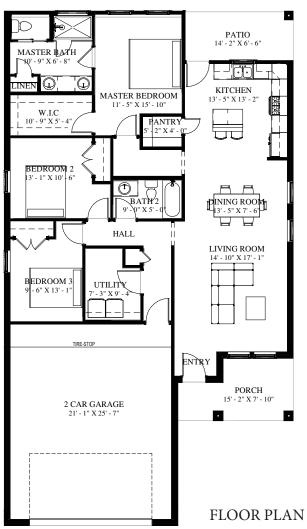

TOTAL LIVING: 1500 SQ/FT GARAGE: 562 SQ/FT PORCHES: 189 SQ/FT TOTAL COVERED: 2251 SQ/FT

WIDTH: 37' - 10"

DEPTH: 67' - 2 1/2"

PLAN: 1500 A

<sup>&</sup>quot;Architectural dimensions shown are nominal exterior dimensions, room sizes, window placements and other dimensions may vary from these drawings. This brochure is for illustration purposes only. They are not part of a legal contract. Bilmar Homes reserves the right to change product, features, brand names, architectural design and details without notice."