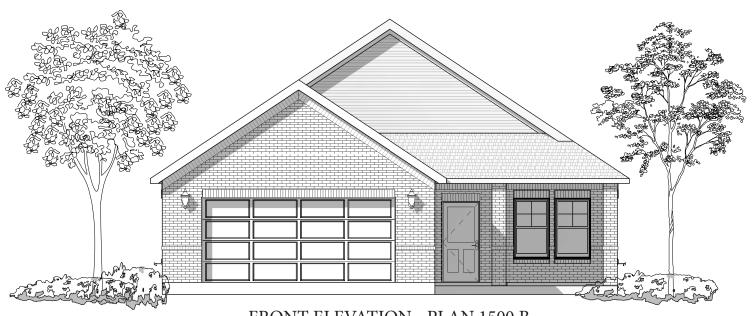

### FRONT ELEVATION - PLAN 1500 B

TOTAL LIVING: 1500 SQ/FT GARAGE: 562 SQ/FT PORCHES: 189 SQ/FT TOTAL COVERED: 2251 SQ/FT

WIDTH: 37' - 10'

DEPTH: 67' - 2 1/2"

PLAN: 1500 B

<sup>&</sup>quot;Architectural dimensions shown are nominal exterior dimensions, room sizes, window placements and other dimensions may vary from these drawings. This brochure is for illustration purposes only. They are not part of a legal contract. Bilmar Homes reserves the right to change product, features, brand names, architectural design and details without notice."