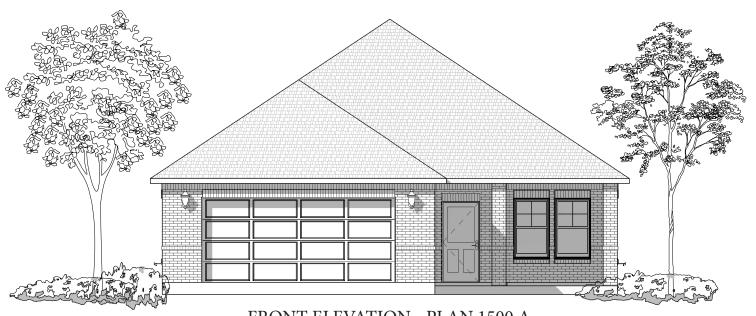

### FRONT ELEVATION - PLAN 1500 A

| -     | $\sim$ | $\sim$ | - A | 0 | _  |
|-------|--------|--------|-----|---|----|
| - 140 |        | ()     | ٦A  | G | н• |
|       |        |        |     |   |    |

TOTAL LIVING: 1500 SQ/FT GARAGE: 562 SQ/FT PORCHES: 189 SQ/FT TOTAL COVERED: 2251 SQ/FT

WIDTH: 37' - 10"

DEPTH: 67' - 2 1/2"

PLAN: 1500 A

<sup>&</sup>quot;Architectural dimensions shown are nominal exterior dimensions, room sizes, window placements and other dimensions may vary from these drawings. This brochure is for illustration purposes only. They are not part of a legal contract. Bilmar Homes reserves the right to change product, features, brand names, architectural design and details without notice."