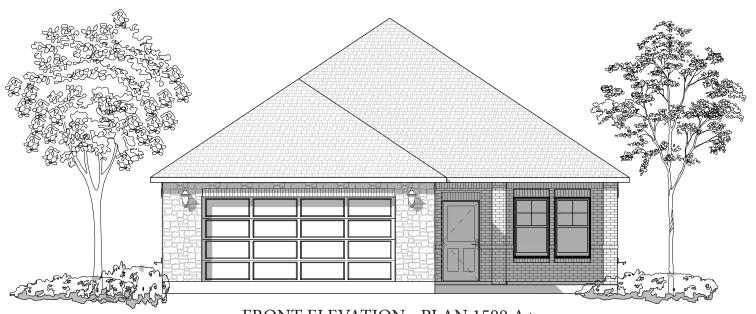

## FRONT ELEVATION - PLAN 1500 A+

|               |      |                  | _   | _  |
|---------------|------|------------------|-----|----|
| $-\mathbf{r}$ | )()′ | $\Gamma \Lambda$ | ויי | С. |
| г.            | ,,,  |                  | ١т  | 1. |

TOTAL LIVING: 1500 SQ/FT GARAGE: 562 SQ/FT PORCHES: 189 SQ/FT TOTAL COVERED: 2251 SQ/FT

WIDTH: 37' - 10'

DEPTH: 67' - 2 1/2"

<sup>&</sup>quot;Architectural dimensions shown are nominal exterior dimensions, room sizes, window placements and other dimensions may vary from these drawings. This brochure is for illustration purposes only. They are not part of a legal contract. Bilmar Homes reserves the right to change product, features, brand names, architectural design and details without notice."