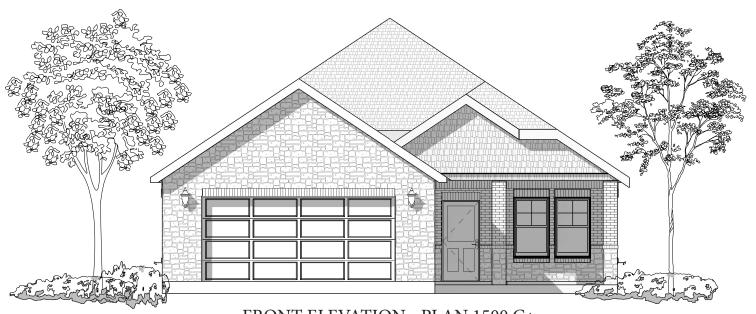

## FRONT ELEVATION - PLAN 1500 C

FOOTAGE:

TOTAL LIVING: 1500 SQ/FT GARAGE: 562 SQ/FT PORCHES: 189 SQ/FT TOTAL COVERED: 2251 SQ/FT

WIDTH: 37' - 10'

DEPTH: 67' - 2 1/2"

PLAN: 1500 C

<sup>&</sup>quot;Architectural dimensions shown are nominal exterior dimensions, room sizes, window placements and other dimensions may vary from these drawings. This brochure is for illustration purposes only. They are not part of a legal contract. Bilmar Homes reserves the right to change product, features, brand names, architectural design and details without notice."