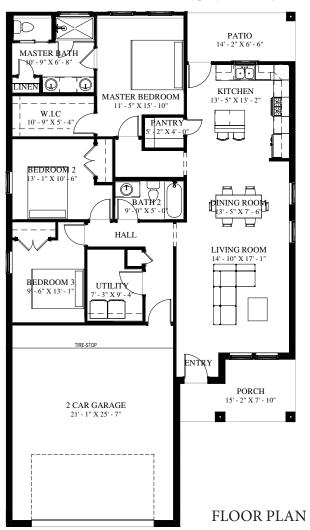

TOTAL LIVING: 1500 SQ/FT GARAGE: 562 SQ/FT PORCHES: 189 SQ/FT TOTAL COVERED: 2251 SQ/FT

WIDTH: 37' - 10"

DEPTH: 67' - 2 1/2"

PLAN: 1500 A

<sup>&</sup>quot;Architectural dimensions shown are nominal exterior dimensions, room sizes, window placements and other dimensions may vary from these drawings. This brochure is for illustration purposes only. They are not part of a legal contract. Bilmar Homes reserves the right to change product, features, brand names, architectural design and details without notice."