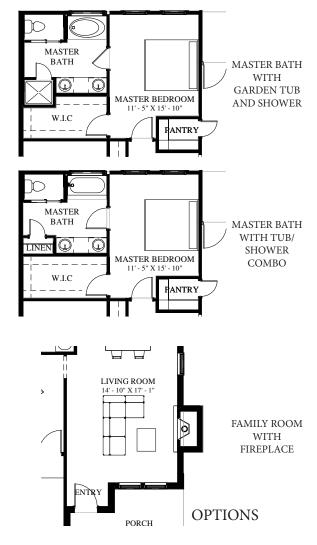

TOTAL LIVING: 1500 SQ/FT GARAGE: 562 SQ/FT PORCHES: 189 SQ/FT TOTAL COVERED: 2251 SQ/FT

WIDTH: 37' - 10'

DEPTH: 67' - 2 1/2"

<sup>&</sup>quot;Architectural dimensions shown are nominal exterior dimensions, room sizes, window placements and other dimensions may vary from these drawings. This brochure is for illustration purposes only. They are not part of a legal contract. Bilmar Homes reserves the right to change product, features, brand names, architectural design and details without notice."

WIDTH: 37' - 10'

DEPTH: 67' - 2 1/2"

<sup>&</sup>quot;Architectural dimensions shown are nominal exterior dimensions, room sizes, window placements and other dimensions may vary from these drawings. This brochure is for illustration purposes only. They are not part of a legal contract. Bilmar Homes reserves the right to change product, features, brand names, architectural design and details without notice."