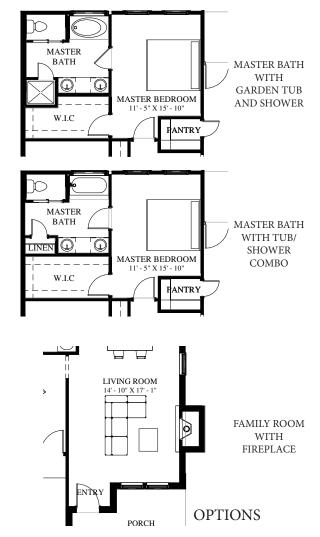

TOTAL LIVING: 1500 SQ/FT GARAGE: 562 SQ/FT PORCHES: 189 SQ/FT TOTAL COVERED: 2251 SQ/FT

WIDTH: 37' - 10"

DEPTH: 67' - 2 1/2"

PLAN: 1500 A

<sup>&</sup>quot;Architectural dimensions shown are nominal exterior dimensions, room sizes, window placements and other dimensions may vary from these drawings. This brochure is for illustration purposes only. They are not part of a legal contract. Bilmar Homes reserves the right to change product, features, brand names, architectural design and details without notice."