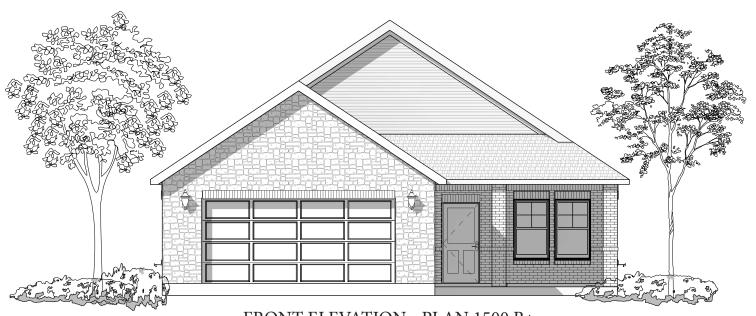

# FRONT ELEVATION - PLAN 1500 B+

| J | H١ | $\cup$ | O | Α | G. | E: |
|---|----|--------|---|---|----|----|
|   |    |        |   |   |    |    |

TOTAL LIVING: 1500 SQ/FT GARAGE: 562 SQ/FT PORCHES: 189 SQ/FT TOTAL COVERED: 2251 SQ/FT

WIDTH: 37' - 10'

DEPTH: 67' - 2 1/2"

<sup>&</sup>quot;Architectural dimensions shown are nominal exterior dimensions, room sizes, window placements and other dimensions may vary from these drawings. This brochure is for illustration purposes only. They are not part of a legal contract. Bilmar Homes reserves the right to change product, features, brand names, architectural design and details without notice."