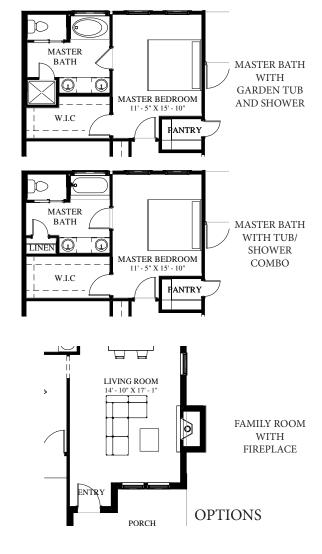

TOTAL LIVING: 1500 SQ/FT GARAGE: 562 SQ/FT PORCHES: 189 SQ/FT TOTAL COVERED: 2251 SQ/FT

WIDTH: 37' - 10"

DEPTH: 67' - 2 1/2"

PLAN: 1500 A

<sup>&</sup>quot;Architectural dimensions shown are nominal exterior dimensions, room sizes, window placements and other dimensions may vary from these drawings. This brochure is for illustration purposes only. They are not part of a legal contract. Bilmar Homes reserves the right to change product, features, brand names, architectural design and details without notice."