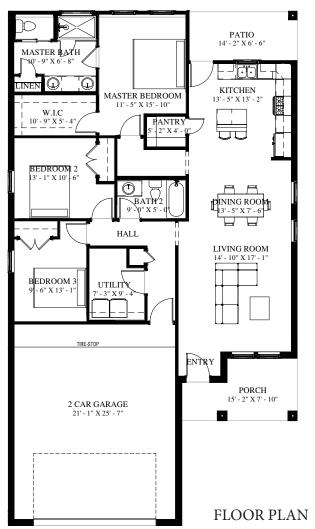

## FRONT ELEVATION - PLAN 1500 C

FOOTAGE:

TOTAL LIVING: 1500 SQ/FT GARAGE: 562 SQ/FT PORCHES: 189 SQ/FT TOTAL COVERED: 2251 SQ/FT

WIDTH: 37' - 10'

DEPTH: 67' - 2 1/2"

PLAN: 1500 C

<sup>&</sup>quot;Architectural dimensions shown are nominal exterior dimensions, room sizes, window placements and other dimensions may vary from these drawings. This brochure is for illustration purposes only. They are not part of a legal contract. Bilmar Homes reserves the right to change product, features, brand names, architectural design and details without notice."