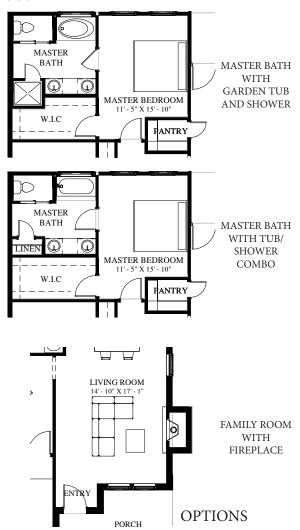

TOTAL LIVING: 1500 SQ/FT GARAGE: 562 SQ/FT PORCHES: 189 SQ/FT TOTAL COVERED: 2251 SQ/FT

WIDTH: 37' - 10"

DEPTH: 67' - 2 1/2"

PLAN: 1500 A

<sup>&</sup>quot;Architectural dimensions shown are nominal exterior dimensions, room sizes, window placements and other dimensions may vary from these drawings. This brochure is for illustration purposes only. They are not part of a legal contract. Bilmar Homes reserves the right to change product, features, brand names, architectural design and details without notice."