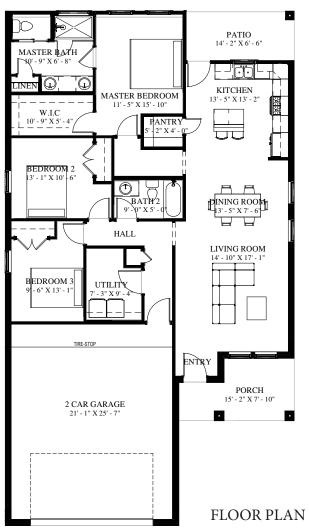

TOTAL LIVING: 1500 SQ/FT GARAGE: 562 SQ/FT PORCHES: 189 SQ/FT TOTAL COVERED: 2251 SQ/FT

WIDTH: 37' - 10"

DEPTH: 67' - 2 1/2"

PLAN: 1500 A

<sup>&</sup>quot;Architectural dimensions shown are nominal exterior dimensions, room sizes, window placements and other dimensions may vary from these drawings. This brochure is for illustration purposes only. They are not part of a legal contract. Bilmar Homes reserves the right to change product, features, brand names, architectural design and details without notice."