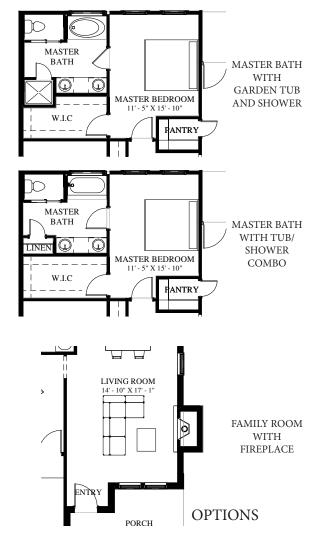

is for illustration purposes only. They are not part of a legal contract. Bilmar Homes reserves the right to change product, features, brand names, architectural design and details without notice."



### FRONT ELEVATION - PLAN 1500 B







TOTAL LIVING: 1500 SQ/FT GARAGE: 562 SQ/FT PORCHES: 189 SQ/FT TOTAL COVERED: 2251 SQ/FT

WIDTH: 37' - 10'

DEPTH: 67' - 2 1/2"



PLAN: 1500 B

<sup>&</sup>quot;Architectural dimensions shown are nominal exterior dimensions, room sizes, window placements and other dimensions may vary from these drawings. This brochure is for illustration purposes only. They are not part of a legal contract. Bilmar Homes reserves the right to change product, features, brand names, architectural design and details without notice."



# FRONT ELEVATION - PLAN 1500 B+





| J | H١ | $\cup$ | O | Α | G. | E: |
|---|----|--------|---|---|----|----|
|   |    |        |   |   |    |    |

TOTAL LIVING: 1500 SQ/FT GARAGE: 562 SQ/FT PORCHES: 189 SQ/FT TOTAL COVERED: 2251 SQ/FT

WIDTH: 37' - 10'

DEPTH: 67' - 2 1/2"



<sup>&</sup>quot;Architectural dimensions shown are nominal exterior dimensions, room sizes, window placements and other dimensions may vary from these drawings. This brochure is for illustration purposes only. They are not part of a legal contract. Bilmar Homes reserves the right to change product, features, brand names, architectural design and details without notice."



## FRONT ELEVATION - PLAN 1500 C





FOOTAGE:

TOTAL LIVING: 1500 SQ/FT GARAGE: 562 SQ/FT PORCHES: 189 SQ/FT TOTAL COVERED: 2251 SQ/FT

WIDTH: 37' - 10'

DEPTH: 67' - 2 1/2"