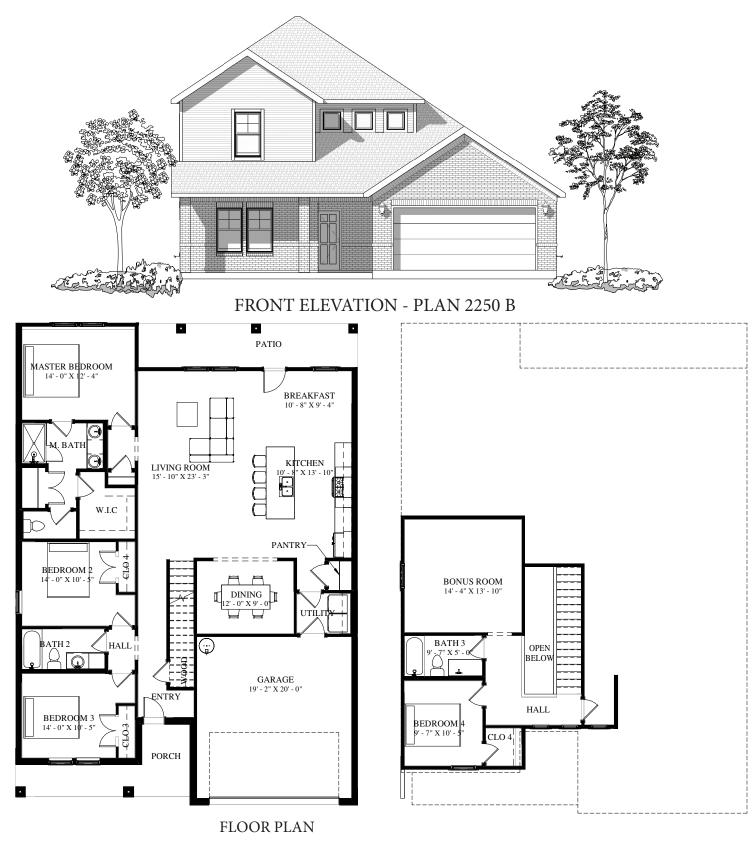

5 BEDROOM - 2 BATH - 2 CAR GARAGE

,,

1/2"

PLAN: 2250 B

FRONT ELEVATION - PLAN 2250 B

**OPTIONS** 

| FOOTA                                | GE:                |                         |              |      |
|--------------------------------------|--------------------|-------------------------|--------------|------|
| TOTAL LIVING:<br>GARAGE:<br>PORCHES: | 2250<br>405<br>264 | SQ/FT<br>SQ/FT<br>SQ/FT | WID III, 42  | ÷    |
| TOTAL COVERED:                       | 2919               | SO/FT                   | DEPTH: 59' - | 6 ½" |

| FOOTA                      | GE:         |                |              |      |
|----------------------------|-------------|----------------|--------------|------|
| TOTAL LIVING:<br>GARAGE:   | 2250<br>405 | SQ/FT<br>SQ/FT | WIDTH: 42' - | 5"   |
| PORCHES:<br>Total covered: | 264<br>2919 | SQ/FT<br>SO/FT | DEPTH: 59' - | 6 ½" |

VIDTH: 42' - 5"

DEPTH: 59' - 6 ½"

HOMES

"Architectural dimensions shown are nominal exterior dimensions, room sizes, window placements and other dimensions may vary from these drawings. This brochure is for illustration purposes only. They are not part of a legal contract. Bilmar Homes reserves the right to change product, features, brand names, architectural design and details without notice."