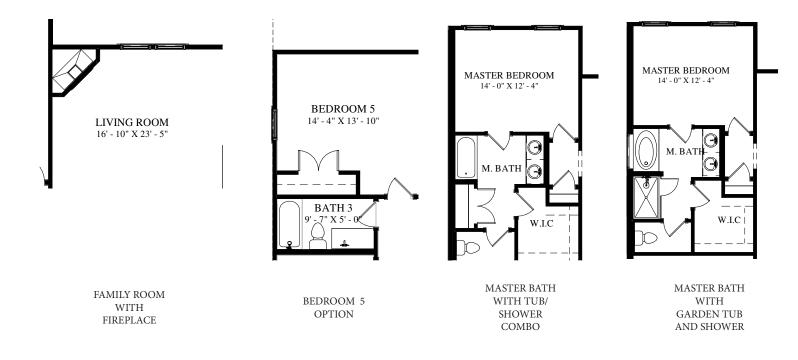

5 BEDROOM - 2 BATH - 2 CAR GARAGE

PLAN: 2250 A

FRONT ELEVATION - PLAN 2250 A

**OPTIONS** 

| FOOTA                    | GE:         |                |              |                   |
|--------------------------|-------------|----------------|--------------|-------------------|
| TOTAL LIVING:<br>GARAGE: | 2250<br>405 | SQ/FT<br>SQ/FT | WIDTH: 42' - | 5"                |
| PORCHES:                 | 264         | SQ/FT          | DEPTH: 59' - | $6 \frac{1}{2}$ " |
| TOTAL COVERED:           | 2919        | SQ/FT          | 2 21 111 07  | 0 /2              |

| FOOTA                                                  |                            |                                  |                  |
|--------------------------------------------------------|----------------------------|----------------------------------|------------------|
| TOTAL LIVING:<br>GARAGE:<br>PORCHES:<br>TOTAL COVERED: | 2250<br>405<br>264<br>2919 | SQ/FT<br>SQ/FT<br>SQ/FT<br>SQ/FT | WIDTH:<br>DEPTH: |

WIDTH: 42' - 5" DEPTH: 59' - 6 ½"

HOMES

"Architectural dimensions shown are nominal exterior dimensions, room sizes, window placements and other dimensions may vary from these drawings. This brochure is for illustration purposes only. They are not part of a legal contract. Bilmar Homes reserves the right to change product, features, brand names, architectural design and details without notice."