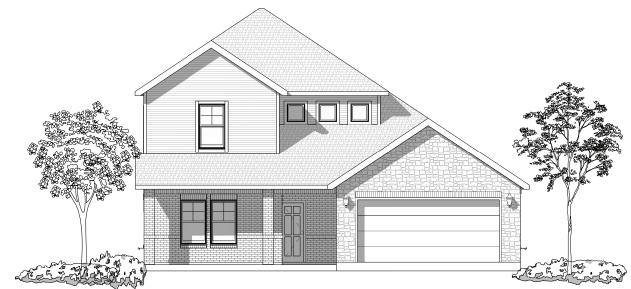

5 BEDROOM - 2 BATH - 2 CAR GARAGE

PLAN: 2250 C

FRONT ELEVATION - PLAN 2250 C

**OPTIONS** 

| FOOTA                      | GE:         |                |              |      |
|----------------------------|-------------|----------------|--------------|------|
| TOTAL LIVING:<br>GARAGE:   | 2250<br>405 | SQ/FT<br>SQ/FT | WIDTH: 42' - | 5"   |
| PORCHES:<br>Total covered: | 264<br>2919 | SQ/FT<br>SO/FT | DEPTH: 59' - | 6 ½" |

5 BEDROOM - 2 BATH - 2 CAR GARAGE

HOMES

PLAN: 2250 C

FOOTAGE:TOTAL LIVING:2250SQ/FTGARAGE:405SQ/FTPORCHES:264SQ/FTTOTAL COVERED:2919SQ/FT

"Architectural dimensions shown are nominal exterior dimensions, room sizes, window placements and other dimensions may vary from these drawings. This brochure is for illustration purposes only. They are not part of a legal contract. Bilmar Homes reserves the right to change product, features, brand names, architectural design and details without notice."