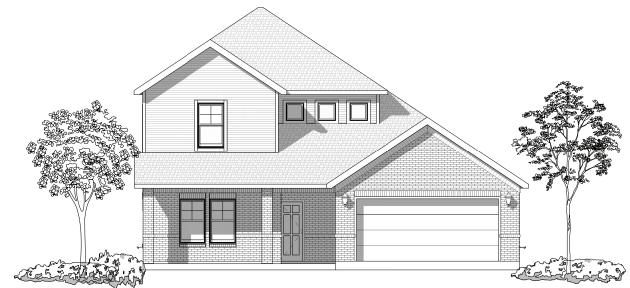

5 BEDROOM - 2 BATH - 2 CAR GARAGE

PLAN: 2250 C

FRONT ELEVATION - PLAN 2250 C

**OPTIONS** 

| FOOTA                      | GE:         |                |              |      |
|----------------------------|-------------|----------------|--------------|------|
| TOTAL LIVING:<br>GARAGE:   | 2250<br>405 | SQ/FT<br>SQ/FT | WIDTH: 42' - | 5"   |
| PORCHES:<br>Total covered: | 264<br>2919 | SQ/FT<br>SO/FT | DEPTH: 59' - | 6 ½" |

5 BEDROOM - 2 BATH - 2 CAR GARAGE

HOMES

PLAN: 2250 C

FOOTAGE:TOTAL LIVING:2250SQ/FTGARAGE:405SQ/FTPORCHES:264SQ/FTTOTAL COVERED:2919SQ/FT

"Architectural dimensions shown are nominal exterior dimensions, room sizes, window placements and other dimensions may vary from these drawings. This brochure is for illustration purposes only. They are not part of a legal contract. Bilmar Homes reserves the right to change product, features, brand names, architectural design and details without notice."