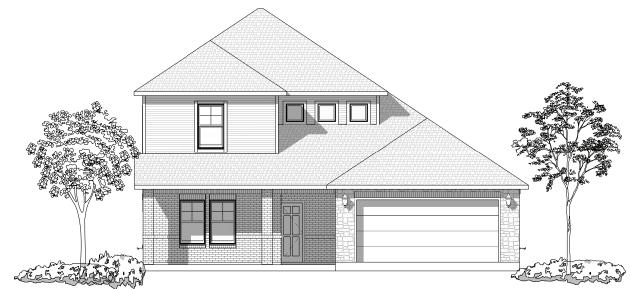

5 BEDROOM - 2 BATH - 2 CAR GARAGE

PLAN: 2250 A

FRONT ELEVATION - PLAN 2250 A

**OPTIONS** 

| FOOTA                    | GE:         |                |              |                   |
|--------------------------|-------------|----------------|--------------|-------------------|
| TOTAL LIVING:<br>GARAGE: | 2250<br>405 | SQ/FT<br>SQ/FT | WIDTH: 42' - | 5"                |
| PORCHES:                 | 264         | SQ/FT          | DEPTH: 59' - | $6 \frac{1}{2}$ " |
| TOTAL COVERED:           | 2919        | SQ/FT          | 2 21 111 07  | 0 /2              |

| FOOTA                                                  |                            |                                  |                  |
|--------------------------------------------------------|----------------------------|----------------------------------|------------------|
| TOTAL LIVING:<br>GARAGE:<br>PORCHES:<br>TOTAL COVERED: | 2250<br>405<br>264<br>2919 | SQ/FT<br>SQ/FT<br>SQ/FT<br>SQ/FT | WIDTH:<br>DEPTH: |

WIDTH: 42' - 5" DEPTH: 59' - 6 ½"

HOMES

"Architectural dimensions shown are nominal exterior dimensions, room sizes, window placements and other dimensions may vary from these drawings. This brochure is for illustration purposes only. They are not part of a legal contract. Bilmar Homes reserves the right to change product, features, brand names, architectural design and details without notice."