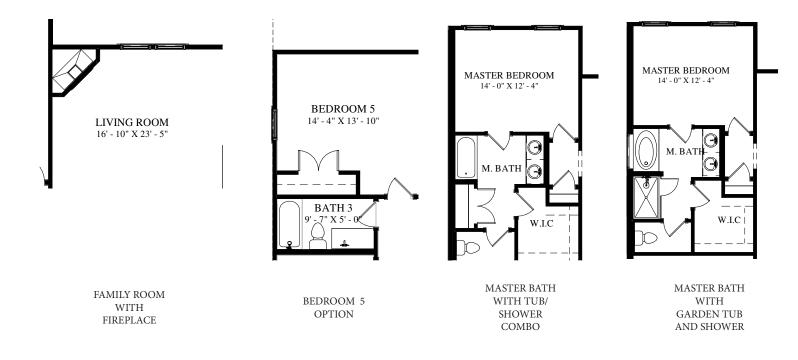

5 BEDROOM - 2 BATH - 2 CAR GARAGE

PLAN: 2250 A

FRONT ELEVATION - PLAN 2250 A

**OPTIONS** 

| FOOTA                    | GE:         |                |              |                   |
|--------------------------|-------------|----------------|--------------|-------------------|
| TOTAL LIVING:<br>GARAGE: | 2250<br>405 | SQ/FT<br>SQ/FT | WIDTH: 42' - | 5"                |
| PORCHES:                 | 264         | SQ/FT          | DEPTH: 59' - | $6 \frac{1}{2}$ " |
| TOTAL COVERED:           | 2919        | SQ/FT          | 2 21 111 07  | 0 /2              |

5 BEDROOM - 2 BATH - 2 CAR GARAGE

IOMES

ILMAR

PLAN: 2250 A

| FOOTA                                | GE:                |                         |                                      |
|--------------------------------------|--------------------|-------------------------|--------------------------------------|
| TOTAL LIVING:<br>GARAGE:<br>PORCHES: | 2250<br>405<br>264 | SQ/FT<br>SQ/FT<br>SQ/FT | WIDTH: 42' - 5"<br>DEPTH: 59' - 6 ½" |
| TOTAL COVERED:                       | 2919               | SQ/FT                   | DL1111, 37 = 0.72                    |

5 BEDROOM - 2 BATH - 2 CAR GARAGE

PLAN: 2250 A+

ILMAR

**IES** 

FRONT ELEVATION - PLAN 2250 A+

**OPTIONS** 

| FOOTA                      | GE:         |                |              |      |
|----------------------------|-------------|----------------|--------------|------|
| TOTAL LIVING:<br>GARAGE:   | 2250<br>405 | SQ/FT<br>SQ/FT | WIDTH: 42' - | 5"   |
| PORCHES:<br>TOTAL COVERED: | 264<br>2919 | SQ/FT<br>SO/FT | DEPTH: 59' - | 6 ½" |

5 BEDROOM - 2 BATH - 2 CAR GARAGE

PLAN: 2250 A+

ILMAR

MES

| FOOTA                                | AGE:               |                         |                              |   |
|--------------------------------------|--------------------|-------------------------|------------------------------|---|
| TOTAL LIVING:<br>GARAGE:<br>PORCHES: | 2250<br>405<br>264 | SQ/FT<br>SQ/FT<br>SQ/FT | WIDTH: 42' -<br>DEPTH: 59' - |   |
| TOTAL COVERED:                       | 2919               | SQ/FT                   | DEI 111. 57                  | U |

5 BEDROOM - 2 BATH - 2 CAR GARAGE

,,

1/2"

PLAN: 2250 B

FRONT ELEVATION - PLAN 2250 B

**OPTIONS** 

| FOOTA                                | GE:                |                         |              |      |
|--------------------------------------|--------------------|-------------------------|--------------|------|
| TOTAL LIVING:<br>GARAGE:<br>PORCHES: | 2250<br>405<br>264 | SQ/FT<br>SQ/FT<br>SQ/FT | WID III, 42  | ÷    |
| TOTAL COVERED:                       | 2919               | SO/FT                   | DEPTH: 59' - | 6 ½" |

5 BEDROOM - 2 BATH - 2 CAR GARAGE

PLAN: 2250 B

ILMAR

**MES** 

| FOOTA                                | GE:                |                         |                              |
|--------------------------------------|--------------------|-------------------------|------------------------------|
| TOTAL LIVING:<br>GARAGE:<br>PORCHES: | 2250<br>405<br>264 | SQ/FT<br>SQ/FT<br>SQ/FT | WIDTH: 42' -<br>DEPTH: 59' - |
| TOTAL COVERED:                       | 2919               | SQ/FT                   |                              |

5 BEDROOM - 2 BATH - 2 CAR GARAGE

5"

6 ½"

PLAN: 2250 B+

ILMAR

**IES** 

FRONT ELEVATION - PLAN 2250 B+

**OPTIONS** 

5 BEDROOM - 2 BATH - 2 CAR GARAGE

PLAN: 2250 B+

ILMAR

**MES** 

| FOOTA                                                  | GE:                        |                                  |                      |
|--------------------------------------------------------|----------------------------|----------------------------------|----------------------|
| TOTAL LIVING:<br>GARAGE:<br>PORCHES:<br>TOTAL COVERED: | 2250<br>405<br>264<br>2919 | SQ/FT<br>SQ/FT<br>SQ/FT<br>SQ/FT | WIDTH: 4<br>DEPTH: 5 |

5 BEDROOM - 2 BATH - 2 CAR GARAGE

PLAN: 2250 C

FRONT ELEVATION - PLAN 2250 C

**OPTIONS** 

| FOOTA                      | GE:         |                |              |      |
|----------------------------|-------------|----------------|--------------|------|
| TOTAL LIVING:<br>GARAGE:   | 2250<br>405 | SQ/FT<br>SQ/FT | WIDTH: 42' - | 5"   |
| PORCHES:<br>Total covered: | 264<br>2919 | SQ/FT<br>SO/FT | DEPTH: 59' - | 6 ½" |

5 BEDROOM - 2 BATH - 2 CAR GARAGE

HOMES

PLAN: 2250 C

FOOTAGE:TOTAL LIVING:2250SQ/FTGARAGE:405SQ/FTPORCHES:264SQ/FTTOTAL COVERED:2919SQ/FT

"Architectural dimensions shown are nominal exterior dimensions, room sizes, window placements and other dimensions may vary from these drawings. This brochure is for illustration purposes only. They are not part of a legal contract. Bilmar Homes reserves the right to change product, features, brand names, architectural design and details without notice."

5 BEDROOM - 2 BATH - 2 CAR GARAGE

PLAN: 2250 C+

ILMAR

**IFS** 

FRONT ELEVATION - PLAN 2250 C+

**OPTIONS** 

| FOOTA                      | GE:         |                |              |      |
|----------------------------|-------------|----------------|--------------|------|
| TOTAL LIVING:<br>GARAGE:   | 2250<br>405 | SQ/FT<br>SQ/FT | WIDTH: 42' - | 5"   |
| PORCHES:<br>Total covered: | 264<br>2919 | SQ/FT<br>SO/FT | DEPTH: 59' - | 6 ½" |

5 BEDROOM - 2 BATH - 2 CAR GARAGE

PLAN: 2250 C+

ILMAR