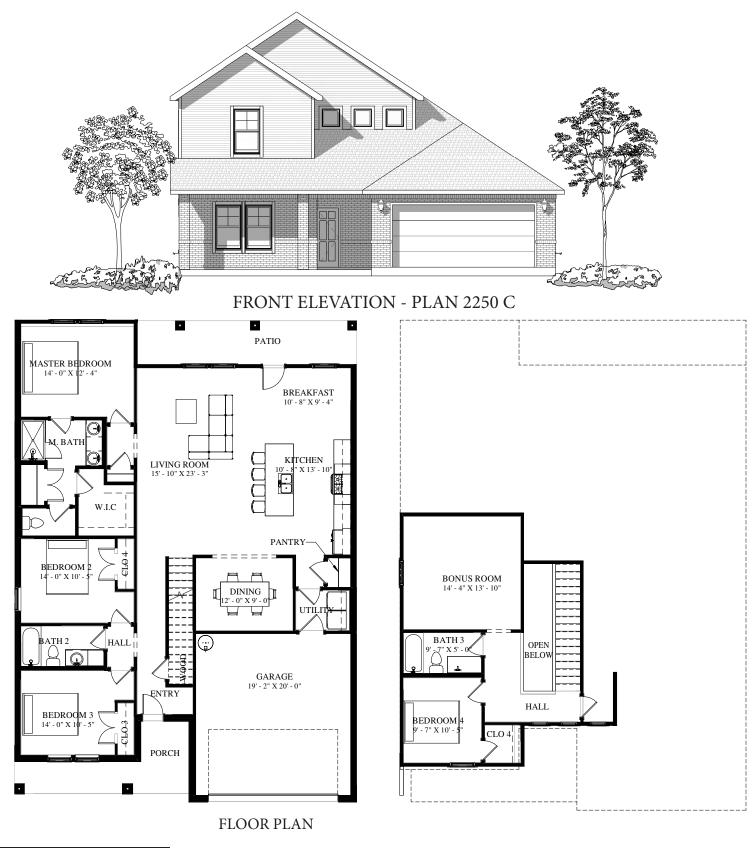

5 BEDROOM - 2 BATH - 2 CAR GARAGE

PLAN: 2250 C

FRONT ELEVATION - PLAN 2250 C

**OPTIONS** 

| FOOTA                      | GE:         |                |              |      |
|----------------------------|-------------|----------------|--------------|------|
| TOTAL LIVING:<br>GARAGE:   | 2250<br>405 | SQ/FT<br>SQ/FT | WIDTH: 42' - | 5"   |
| PORCHES:<br>Total covered: | 264<br>2919 | SQ/FT<br>SO/FT | DEPTH: 59' - | 6 ½" |

5 BEDROOM - 2 BATH - 2 CAR GARAGE

HOMES

PLAN: 2250 C

FOOTAGE:TOTAL LIVING:2250SQ/FTGARAGE:405SQ/FTPORCHES:264SQ/FTTOTAL COVERED:2919SQ/FT

"Architectural dimensions shown are nominal exterior dimensions, room sizes, window placements and other dimensions may vary from these drawings. This brochure is for illustration purposes only. They are not part of a legal contract. Bilmar Homes reserves the right to change product, features, brand names, architectural design and details without notice."