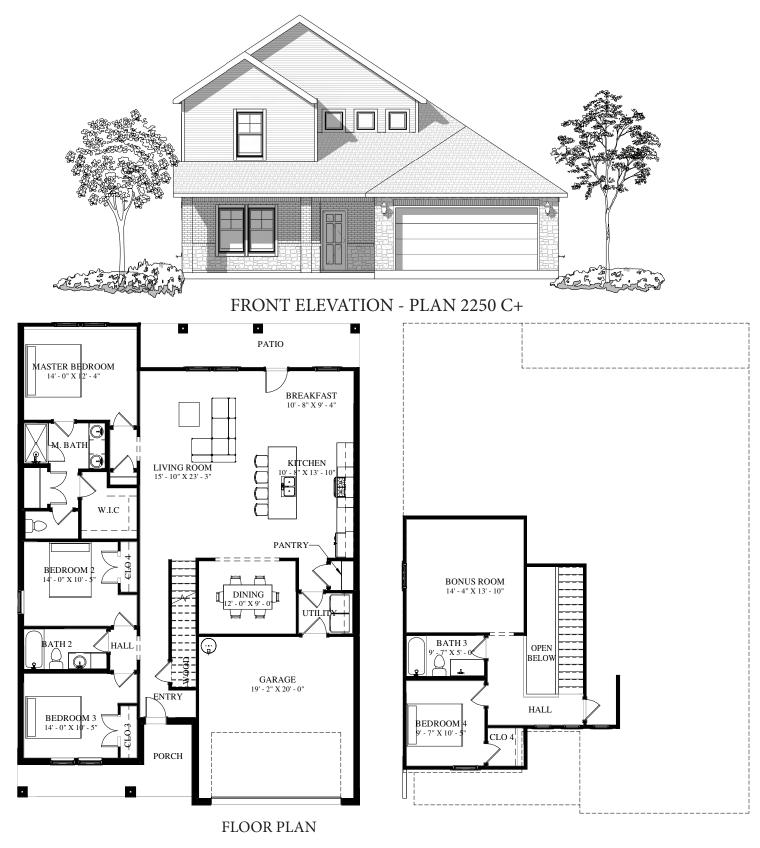

5 BEDROOM - 2 BATH - 2 CAR GARAGE

PLAN: 2250 C+

ILMAR

**IFS** 

FRONT ELEVATION - PLAN 2250 C+

**OPTIONS** 

| FOOTA                      | GE:         |                |              |      |
|----------------------------|-------------|----------------|--------------|------|
| TOTAL LIVING:<br>GARAGE:   | 2250<br>405 | SQ/FT<br>SQ/FT | WIDTH: 42' - | 5"   |
| PORCHES:<br>Total covered: | 264<br>2919 | SQ/FT<br>SO/FT | DEPTH: 59' - | 6 ½" |

"Architectural dimensions shown are nominal exterior dimensions, room sizes, window placements and other dimensions may vary from these drawings. This brochure is for illustration purposes only. They are not part of a legal contract. Bilmar Homes reserves the right to change product, features, brand names, architectural design and details without notice."