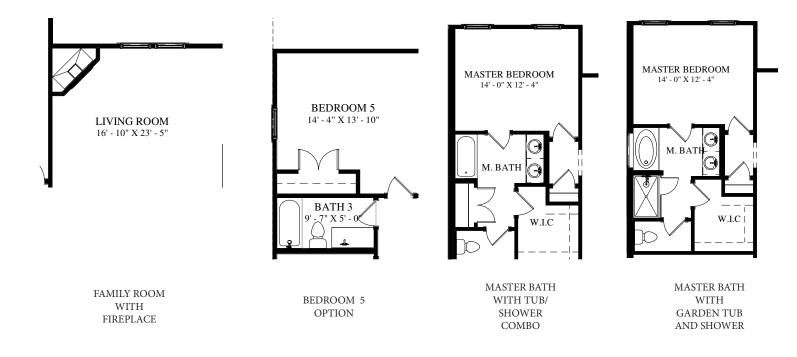

5 BEDROOM - 2 BATH - 2 CAR GARAGE

PLAN: 2250 A

FRONT ELEVATION - PLAN 2250 A

**OPTIONS** 

| FOOTA                    | GE:         |                |              |                   |
|--------------------------|-------------|----------------|--------------|-------------------|
| TOTAL LIVING:<br>GARAGE: | 2250<br>405 | SQ/FT<br>SQ/FT | WIDTH: 42' - | 5"                |
| PORCHES:                 | 264         | SQ/FT          | DEPTH: 59' - | $6 \frac{1}{2}$ " |
| TOTAL COVERED:           | 2919        | SQ/FT          | 2 21 111 07  | 0 /2              |