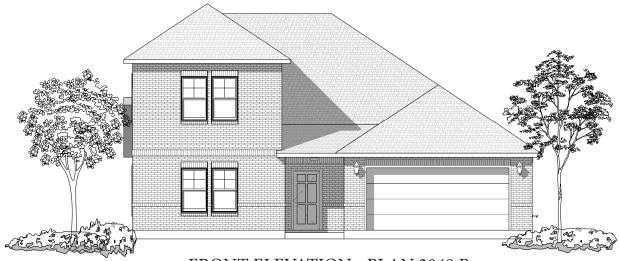

3 BEDROOM - 2 BATH - 2 CAR GARAGE

PLAN: 2049 A+

FRONT ELEVATION - PLAN 2049 B

# FLOOR PLAN

| FOOTAGE:                             |                    |                         |                              |   |
|--------------------------------------|--------------------|-------------------------|------------------------------|---|
| TOTAL LIVING:<br>GARAGE:<br>PORCHES: | 2049<br>415<br>105 | SQ/FT<br>SQ/FT<br>SQ/FT | WIDTH: 45' -<br>DEPTH: 42' - |   |
| TOTAL COVERED:                       | 2569               | SQ/FT                   | DLI 111, 42                  | / |

"Architectural dimensions shown are nominal exterior dimensions, room sizes, window placements and other dimensions may vary from these drawings. This brochure is for illustration purposes only. They are not part of a legal contract. Bilmar Homes reserves the right to change product, features, brand names, architectural design and details without notice."

3 BEDROOM - 2 BATH - 2 CAR GARAGE

PLAN: 2049 B

SILMAR DMES

FRONT ELEVATION - PLAN 2049 B+