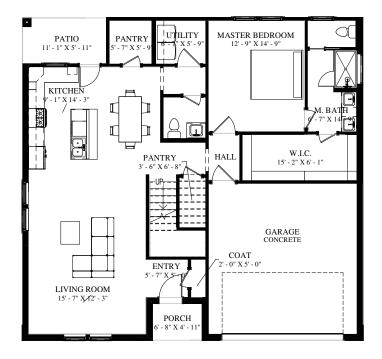

# FLOOR PLAN

| FOOTAGE:                             |                    |                         |                              |   |
|--------------------------------------|--------------------|-------------------------|------------------------------|---|
| TOTAL LIVING:<br>GARAGE:<br>PORCHES: | 2049<br>415<br>105 | SQ/FT<br>SQ/FT<br>SQ/FT | WIDTH: 45' -<br>DEPTH: 42' - | - |
| TOTAL COVERED:                       | 2569               | SQ/FT                   | DLI 111, 42                  | / |

"Architectural dimensions shown are nominal exterior dimensions, room sizes, window placements and other dimensions may vary from these drawings. This brochure is for illustration purposes only. They are not part of a legal contract. Bilmar Homes reserves the right to change product, features, brand names, architectural design and details without notice."

3 BEDROOM - 2 BATH - 2 CAR GARAGE

PLAN: 2049 A+

FRONT ELEVATION - PLAN 2049 B