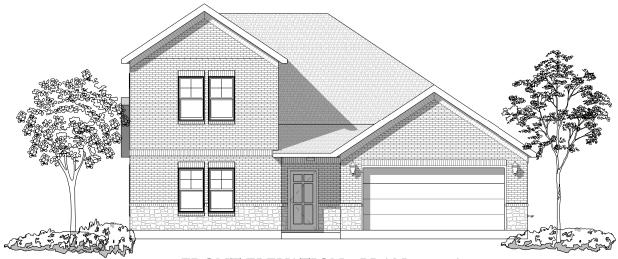

3 BEDROOM - 2 BATH - 2 CAR GARAGE

PLAN: 2049 A

FRONT ELEVATION - PLAN 2049 A+

# FLOOR PLAN

| FOOTAGE:                             |                    |                         |                              |   |
|--------------------------------------|--------------------|-------------------------|------------------------------|---|
| TOTAL LIVING:<br>GARAGE:<br>PORCHES: | 2049<br>415<br>105 | SQ/FT<br>SQ/FT<br>SQ/FT | WIDTH: 45' -<br>DEPTH: 42' - | - |
| TOTAL COVERED:                       | 2569               | SQ/FT                   | DLI 111, 42                  | / |

"Architectural dimensions shown are nominal exterior dimensions, room sizes, window placements and other dimensions may vary from these drawings. This brochure is for illustration purposes only. They are not part of a legal contract. Bilmar Homes reserves the right to change product, features, brand names, architectural design and details without notice."

3 BEDROOM - 2 BATH - 2 CAR GARAGE

PLAN: 2049 A+

FRONT ELEVATION - PLAN 2049 B