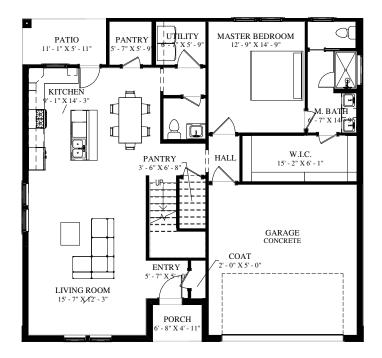

# FLOOR PLAN

| FOOTAGE:                             |                    |                         |                              |   |
|--------------------------------------|--------------------|-------------------------|------------------------------|---|
| TOTAL LIVING:<br>GARAGE:<br>PORCHES: | 2049<br>415<br>105 | SQ/FT<br>SQ/FT<br>SQ/FT | WIDTH: 45' -<br>DEPTH: 42' - | - |
| TOTAL COVERED:                       | 2569               | SQ/FT                   | DLI 111, 42                  | / |

"Architectural dimensions shown are nominal exterior dimensions, room sizes, window placements and other dimensions may vary from these drawings. This brochure is for illustration purposes only. They are not part of a legal contract. Bilmar Homes reserves the right to change product, features, brand names, architectural design and details without notice."

3 BEDROOM - 2 BATH - 2 CAR GARAGE

PLAN: 2049 A

FRONT ELEVATION - PLAN 2049 A+