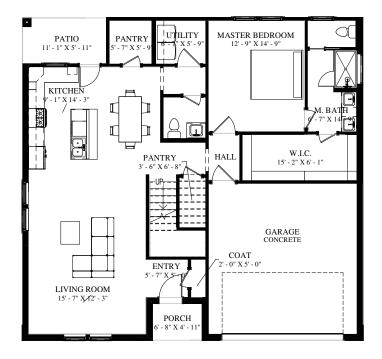

# FLOOR PLAN

| FOOTAGE:                             |                    |                         |                              |   |
|--------------------------------------|--------------------|-------------------------|------------------------------|---|
| TOTAL LIVING:<br>GARAGE:<br>PORCHES: | 2049<br>415<br>105 | SQ/FT<br>SQ/FT<br>SQ/FT | WIDTH: 45' -<br>DEPTH: 42' - | - |
| TOTAL COVERED:                       | 2569               | SQ/FT                   | DLI 111, 42                  | / |

"Architectural dimensions shown are nominal exterior dimensions, room sizes, window placements and other dimensions may vary from these drawings. This brochure is for illustration purposes only. They are not part of a legal contract. Bilmar Homes reserves the right to change product, features, brand names, architectural design and details without notice."

3 BEDROOM - 2 BATH - 2 CAR GARAGE

PLAN: 2049 A

FRONT ELEVATION - PLAN 2049 A+