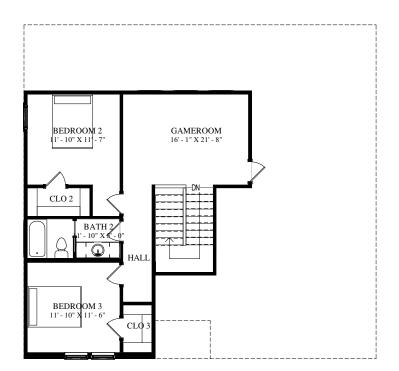

# FLOOR PLAN

| FOOTAGE:                             |                    |                         |                              |   |
|--------------------------------------|--------------------|-------------------------|------------------------------|---|
| TOTAL LIVING:<br>GARAGE:<br>PORCHES: | 2049<br>415<br>105 | SQ/FT<br>SQ/FT<br>SQ/FT | WIDTH: 45' -<br>DEPTH: 42' - | - |
| TOTAL COVERED:                       | 2569               | SQ/FT                   | DLI 111, 42                  | / |

"Architectural dimensions shown are nominal exterior dimensions, room sizes, window placements and other dimensions may vary from these drawings. This brochure is for illustration purposes only. They are not part of a legal contract. Bilmar Homes reserves the right to change product, features, brand names, architectural design and details without notice."

3 BEDROOM - 2 BATH - 2 CAR GARAGE

PLAN: 2049 A

FRONT ELEVATION - PLAN 2049 A+