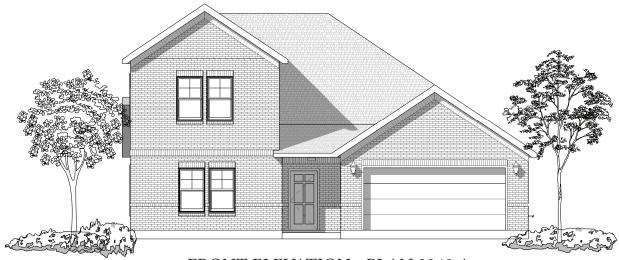

FRONT ELEVATION - PLAN 2049 A

# FLOOR PLAN

| FOOTAGE:                             |                    |                         |                              |   |
|--------------------------------------|--------------------|-------------------------|------------------------------|---|
| TOTAL LIVING:<br>GARAGE:<br>PORCHES: | 2049<br>415<br>105 | SQ/FT<br>SQ/FT<br>SQ/FT | WIDTH: 45' -<br>DEPTH: 42' - | - |
| TOTAL COVERED:                       | 2569               | SQ/FT                   | DLI 111, 42                  | / |

"Architectural dimensions shown are nominal exterior dimensions, room sizes, window placements and other dimensions may vary from these drawings. This brochure is for illustration purposes only. They are not part of a legal contract. Bilmar Homes reserves the right to change product, features, brand names, architectural design and details without notice."

3 BEDROOM - 2 BATH - 2 CAR GARAGE

PLAN: 2049 A

FRONT ELEVATION - PLAN 2049 A+