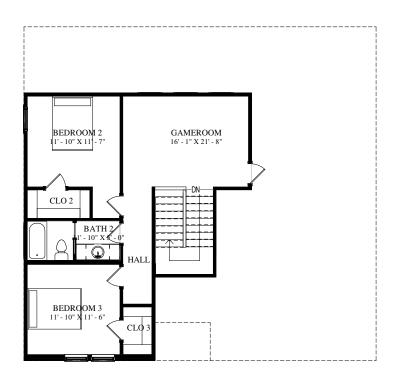

# FLOOR PLAN

| FOOTAGE:                             |                    |                         |                              |   |
|--------------------------------------|--------------------|-------------------------|------------------------------|---|
| TOTAL LIVING:<br>GARAGE:<br>PORCHES: | 2049<br>415<br>105 | SQ/FT<br>SQ/FT<br>SQ/FT | WIDTH: 45' -<br>DEPTH: 42' - | - |
| TOTAL COVERED:                       | 2569               | SQ/FT                   | DLI 111, 42                  | / |

# FLOOR PLAN

| FOOTAGE:                             |                    |                         |                              |   |
|--------------------------------------|--------------------|-------------------------|------------------------------|---|
| TOTAL LIVING:<br>GARAGE:<br>PORCHES: | 2049<br>415<br>105 | SQ/FT<br>SQ/FT<br>SQ/FT | WIDTH: 45' -<br>DEPTH: 42' - |   |
| TOTAL COVERED:                       | 2569               | SQ/FT                   | DLI 111, 42                  | / |

# FLOOR PLAN

| FOOTAGE:                             |                    |                         |                              |   |
|--------------------------------------|--------------------|-------------------------|------------------------------|---|
| TOTAL LIVING:<br>GARAGE:<br>PORCHES: | 2049<br>415<br>105 | SQ/FT<br>SQ/FT<br>SQ/FT | WIDTH: 45' -<br>DEPTH: 42' - | - |
| TOTAL COVERED:                       | 2569               | SQ/FT                   | DLI III, <del>1</del> 2 -    | / |