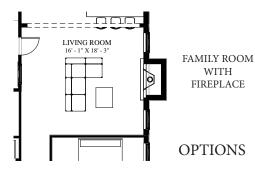

# FRONT ELEVATION - PLAN 1623 B

MASTER BATH WITH GARDEN TUB AND SHOWER

MASTER BATH WITH TUB/ **SHOWER** COMBO

FOOTAGE:

TOTAL LIVING: 1623 SQ/FT GARAGE: SQ/FT PORCHES: 206 SQ/FT TOTAL COVERED: 2213 SQ/FT

WIDTH: 35' - 0"

DEPTH: 76' - 2"

PLAN: 1623 B

<sup>&</sup>quot;Architectural dimensions shown are nominal exterior dimensions, room sizes, window placements and other dimensions may vary from these drawings. This brochure is for illustration purposes only. They are not part of a legal contract. Bilmar Homes reserves the right to change product, features, brand names, architectural design and details without notice."