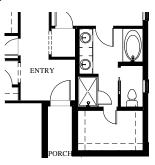

## FRONT ELEVATION - PLAN 1623 A

MASTER BATH WITH GARDEN TUB AND SHOWER

MASTER BATH WITH TUB/ **SHOWER** COMBO

FOOTAGE:

TOTAL LIVING: 1623 SQ/FT GARAGE: SQ/FT PORCHES: 206 SQ/FT TOTAL COVERED: 2213 SQ/FT

WIDTH: 35' - 0"

<sup>&</sup>quot;Architectural dimensions shown are nominal exterior dimensions, room sizes, window placements and other dimensions may vary from these drawings. This brochure is for illustration purposes only. They are not part of a legal contract. Bilmar Homes reserves the right to change product, features, brand names, architectural design and details without notice."

## FRONT ELEVATION - PLAN 1623 A+

MASTER BATH WITH GARDEN TUB AND SHOWER

MASTER BATH WITH TUB/ **SHOWER** COMBO

FOOTAGE:

TOTAL LIVING: 1623 SQ/FT GARAGE: SQ/FT PORCHES: 206 SQ/FT TOTAL COVERED: 2213 SQ/FT

WIDTH: 35' - 0"

<sup>&</sup>quot;Architectural dimensions shown are nominal exterior dimensions, room sizes, window placements and other dimensions may vary from these drawings. This brochure is for illustration purposes only. They are not part of a legal contract. Bilmar Homes reserves the right to change product, features, brand names, architectural design and details without notice."