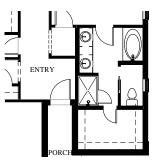

# FRONT ELEVATION - PLAN 1623 B

MASTER BATH WITH GARDEN TUB AND SHOWER

MASTER BATH WITH TUB/ **SHOWER** COMBO

FOOTAGE:

TOTAL LIVING: 1623 SQ/FT GARAGE: SQ/FT PORCHES: 206 SQ/FT TOTAL COVERED: 2213 SQ/FT

WIDTH: 35' - 0"

DEPTH: 76' - 2"

PLAN: 1623 B

<sup>&</sup>quot;Architectural dimensions shown are nominal exterior dimensions, room sizes, window placements and other dimensions may vary from these drawings. This brochure is for illustration purposes only. They are not part of a legal contract. Bilmar Homes reserves the right to change product, features, brand names, architectural design and details without notice."