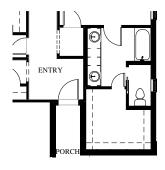

## FRONT ELEVATION - PLAN 1623 A

MASTER BATH WITH GARDEN TUB AND SHOWER

MASTER BATH WITH TUB/ **SHOWER** COMBO

FOOTAGE:

TOTAL LIVING: 1623 SQ/FT GARAGE: SQ/FT PORCHES: 206 SQ/FT TOTAL COVERED: 2213 SQ/FT

WIDTH: 35' - 0"

## FRONT ELEVATION - PLAN 1623 A+

MASTER BATH WITH GARDEN TUB AND SHOWER

MASTER BATH WITH TUB/ **SHOWER** COMBO

FOOTAGE:

TOTAL LIVING: 1623 SQ/FT GARAGE: SQ/FT PORCHES: 206 SQ/FT TOTAL COVERED: 2213 SQ/FT

# FRONT ELEVATION - PLAN 1623 B

MASTER BATH WITH GARDEN TUB AND SHOWER

MASTER BATH WITH TUB/ **SHOWER** COMBO

FOOTAGE:

TOTAL LIVING: 1623 SQ/FT GARAGE: SQ/FT PORCHES: 206 SQ/FT TOTAL COVERED: 2213 SQ/FT

WIDTH: 35' - 0"

## FRONT ELEVATION - PLAN 1623 B+

MASTER BATH WITH GARDEN TUB AND SHOWER

MASTER BATH WITH TUB/ **SHOWER** COMBO

FOOTAGE:

TOTAL LIVING: 1623 SQ/FT GARAGE: SQ/FT PORCHES: 206 SQ/FT TOTAL COVERED: 2213 SQ/FT

# FRONT ELEVATION - PLAN 1623 C

MASTER BATH WITH GARDEN TUB AND SHOWER

MASTER BATH WITH TUB/ **SHOWER** COMBO

FOOTAGE:

TOTAL LIVING: 1623 SQ/FT GARAGE: SQ/FT PORCHES: 206 SQ/FT TOTAL COVERED: 2213 SQ/FT

WIDTH: 35' - 0"

# FRONT ELEVATION - PLAN 1623 C+

MASTER BATH WITH GARDEN TUB AND SHOWER

MASTER BATH WITH TUB/ **SHOWER** COMBO

FOOTAGE:

TOTAL LIVING: 1623 SQ/FT GARAGE: SQ/FT PORCHES: 206 SQ/FT TOTAL COVERED: 2213 SQ/FT

WIDTH: 35' - 0"