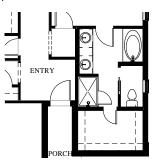

# FRONT ELEVATION - PLAN 1623 B

MASTER BATH WITH GARDEN TUB AND SHOWER

MASTER BATH WITH TUB/ **SHOWER** COMBO

FOOTAGE:

TOTAL LIVING: 1623 SQ/FT GARAGE: SQ/FT PORCHES: 206 SQ/FT TOTAL COVERED: 2213 SQ/FT

WIDTH: 35' - 0"

DEPTH: 76' - 2"

PLAN: 1623 B

<sup>&</sup>quot;Architectural dimensions shown are nominal exterior dimensions, room sizes, window placements and other dimensions may vary from these drawings. This brochure is for illustration purposes only. They are not part of a legal contract. Bilmar Homes reserves the right to change product, features, brand names, architectural design and details without notice."