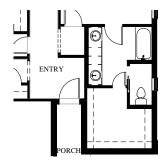

# FRONT ELEVATION - PLAN 1623 B

MASTER BATH WITH GARDEN TUB AND SHOWER

MASTER BATH WITH TUB/ **SHOWER** COMBO

FOOTAGE:

TOTAL LIVING: 1623 SQ/FT GARAGE: SQ/FT PORCHES: 206 SQ/FT TOTAL COVERED: 2213 SQ/FT

WIDTH: 35' - 0"

DEPTH: 76' - 2"

PLAN: 1623 B

<sup>&</sup>quot;Architectural dimensions shown are nominal exterior dimensions, room sizes, window placements and other dimensions may vary from these drawings. This brochure is for illustration purposes only. They are not part of a legal contract. Bilmar Homes reserves the right to change product, features, brand names, architectural design and details without notice."

## FRONT ELEVATION - PLAN 1623 B+

MASTER BATH WITH GARDEN TUB AND SHOWER

MASTER BATH WITH TUB/ **SHOWER** COMBO

FOOTAGE:

TOTAL LIVING: 1623 SQ/FT GARAGE: SQ/FT PORCHES: 206 SQ/FT TOTAL COVERED: 2213 SQ/FT

WIDTH: 35' - 0"

<sup>&</sup>quot;Architectural dimensions shown are nominal exterior dimensions, room sizes, window placements and other dimensions may vary from these drawings. This brochure is for illustration purposes only. They are not part of a legal contract. Bilmar Homes reserves the right to change product, features, brand names, architectural design and details without notice."