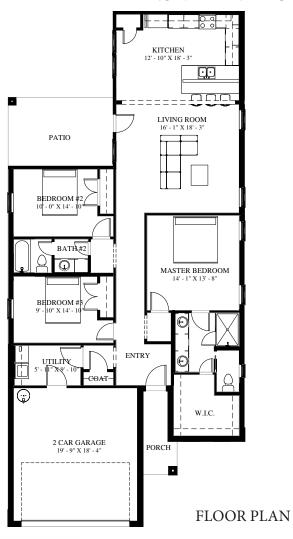

# FRONT ELEVATION - PLAN 1623 B

MASTER BATH WITH GARDEN TUB AND SHOWER

MASTER BATH WITH TUB/ **SHOWER** COMBO

FOOTAGE:

TOTAL LIVING: 1623 SQ/FT GARAGE: SQ/FT PORCHES: 206 SQ/FT TOTAL COVERED: 2213 SQ/FT

WIDTH: 35' - 0"

DEPTH: 76' - 2"

PLAN: 1623 B

<sup>&</sup>quot;Architectural dimensions shown are nominal exterior dimensions, room sizes, window placements and other dimensions may vary from these drawings. This brochure is for illustration purposes only. They are not part of a legal contract. Bilmar Homes reserves the right to change product, features, brand names, architectural design and details without notice."