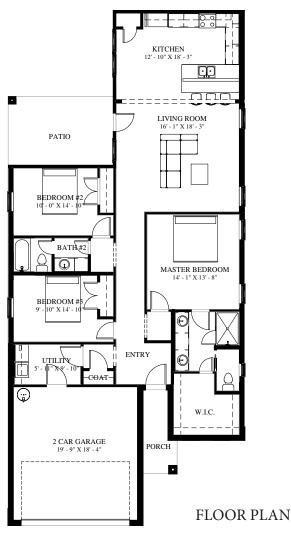

## FRONT ELEVATION - PLAN 1623 A

MASTER BATH WITH GARDEN TUB AND SHOWER

MASTER BATH WITH TUB/ **SHOWER** COMBO

FOOTAGE:

TOTAL LIVING: 1623 SQ/FT GARAGE: SQ/FT PORCHES: 206 SQ/FT TOTAL COVERED: 2213 SQ/FT

WIDTH: 35' - 0"

<sup>&</sup>quot;Architectural dimensions shown are nominal exterior dimensions, room sizes, window placements and other dimensions may vary from these drawings. This brochure is for illustration purposes only. They are not part of a legal contract. Bilmar Homes reserves the right to change product, features, brand names, architectural design and details without notice."

## FRONT ELEVATION - PLAN 1623 A+

MASTER BATH WITH GARDEN TUB AND SHOWER

MASTER BATH WITH TUB/ **SHOWER** COMBO

FOOTAGE:

TOTAL LIVING: 1623 SQ/FT GARAGE: SQ/FT PORCHES: 206 SQ/FT TOTAL COVERED: 2213 SQ/FT

WIDTH: 35' - 0"

<sup>&</sup>quot;Architectural dimensions shown are nominal exterior dimensions, room sizes, window placements and other dimensions may vary from these drawings. This brochure is for illustration purposes only. They are not part of a legal contract. Bilmar Homes reserves the right to change product, features, brand names, architectural design and details without notice."

# FRONT ELEVATION - PLAN 1623 B

MASTER BATH WITH GARDEN TUB AND SHOWER

MASTER BATH WITH TUB/ **SHOWER** COMBO

FOOTAGE:

TOTAL LIVING: 1623 SQ/FT GARAGE: SQ/FT PORCHES: 206 SQ/FT TOTAL COVERED: 2213 SQ/FT

WIDTH: 35' - 0"

DEPTH: 76' - 2"

PLAN: 1623 B

<sup>&</sup>quot;Architectural dimensions shown are nominal exterior dimensions, room sizes, window placements and other dimensions may vary from these drawings. This brochure is for illustration purposes only. They are not part of a legal contract. Bilmar Homes reserves the right to change product, features, brand names, architectural design and details without notice."

## FRONT ELEVATION - PLAN 1623 B+

MASTER BATH WITH GARDEN TUB AND SHOWER

MASTER BATH WITH TUB/ **SHOWER** COMBO

FOOTAGE:

TOTAL LIVING: 1623 SQ/FT GARAGE: SQ/FT PORCHES: 206 SQ/FT TOTAL COVERED: 2213 SQ/FT

# FRONT ELEVATION - PLAN 1623 C

MASTER BATH WITH GARDEN TUB AND SHOWER

MASTER BATH WITH TUB/ **SHOWER** COMBO

FOOTAGE:

TOTAL LIVING: 1623 SQ/FT GARAGE: SQ/FT PORCHES: 206 SQ/FT TOTAL COVERED: 2213 SQ/FT

WIDTH: 35' - 0"

DEPTH: 76' - 2"

PLAN: 1623 C

<sup>&</sup>quot;Architectural dimensions shown are nominal exterior dimensions, room sizes, window placements and other dimensions may vary from these drawings. This brochure is for illustration purposes only. They are not part of a legal contract. Bilmar Homes reserves the right to change product, features, brand names, architectural design and details without notice."

# FRONT ELEVATION - PLAN 1623 C+

MASTER BATH WITH GARDEN TUB AND SHOWER

MASTER BATH WITH TUB/ **SHOWER** COMBO

FOOTAGE:

TOTAL LIVING: 1623 SQ/FT GARAGE: SQ/FT PORCHES: 206 SQ/FT TOTAL COVERED: 2213 SQ/FT

WIDTH: 35' - 0"