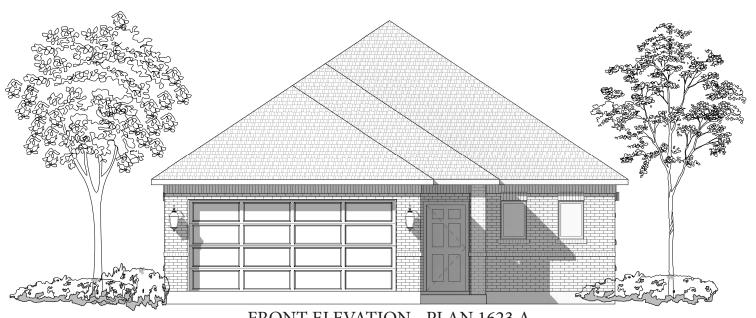

## FRONT ELEVATION - PLAN 1623 A

MASTER BATH WITH GARDEN TUB AND SHOWER

MASTER BATH WITH TUB/ **SHOWER** COMBO

FOOTAGE:

TOTAL LIVING: 1623 SQ/FT GARAGE: SQ/FT PORCHES: 206 SQ/FT TOTAL COVERED: 2213 SQ/FT

WIDTH: 35' - 0"

<sup>&</sup>quot;Architectural dimensions shown are nominal exterior dimensions, room sizes, window placements and other dimensions may vary from these drawings. This brochure is for illustration purposes only. They are not part of a legal contract. Bilmar Homes reserves the right to change product, features, brand names, architectural design and details without notice."