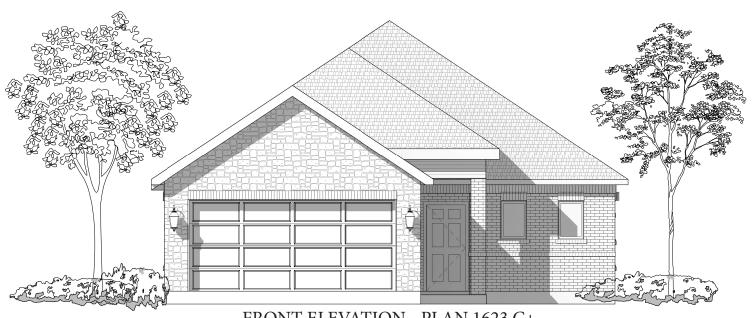

# FRONT ELEVATION - PLAN 1623 C

MASTER BATH WITH GARDEN TUB AND SHOWER

MASTER BATH WITH TUB/ **SHOWER** COMBO

FOOTAGE:

TOTAL LIVING: 1623 SQ/FT GARAGE: SQ/FT PORCHES: 206 SQ/FT TOTAL COVERED: 2213 SQ/FT

WIDTH: 35' - 0"

DEPTH: 76' - 2"

PLAN: 1623 C

<sup>&</sup>quot;Architectural dimensions shown are nominal exterior dimensions, room sizes, window placements and other dimensions may vary from these drawings. This brochure is for illustration purposes only. They are not part of a legal contract. Bilmar Homes reserves the right to change product, features, brand names, architectural design and details without notice."

# FRONT ELEVATION - PLAN 1623 C+

MASTER BATH WITH GARDEN TUB AND SHOWER

MASTER BATH WITH TUB/ **SHOWER** COMBO

FOOTAGE:

TOTAL LIVING: 1623 SQ/FT GARAGE: SQ/FT PORCHES: 206 SQ/FT TOTAL COVERED: 2213 SQ/FT

WIDTH: 35' - 0"

<sup>&</sup>quot;Architectural dimensions shown are nominal exterior dimensions, room sizes, window placements and other dimensions may vary from these drawings. This brochure is for illustration purposes only. They are not part of a legal contract. Bilmar Homes reserves the right to change product, features, brand names, architectural design and details without notice."