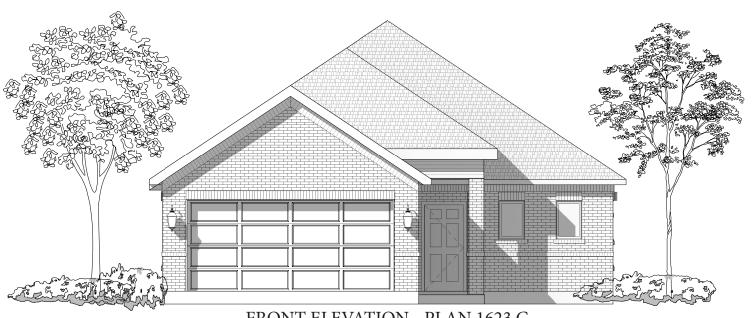

# FRONT ELEVATION - PLAN 1623 C

MASTER BATH WITH GARDEN TUB AND SHOWER

MASTER BATH WITH TUB/ **SHOWER** COMBO

FOOTAGE:

TOTAL LIVING: 1623 SQ/FT GARAGE: SQ/FT PORCHES: 206 SQ/FT TOTAL COVERED: 2213 SQ/FT

WIDTH: 35' - 0"

DEPTH: 76' - 2"

PLAN: 1623 C

<sup>&</sup>quot;Architectural dimensions shown are nominal exterior dimensions, room sizes, window placements and other dimensions may vary from these drawings. This brochure is for illustration purposes only. They are not part of a legal contract. Bilmar Homes reserves the right to change product, features, brand names, architectural design and details without notice."