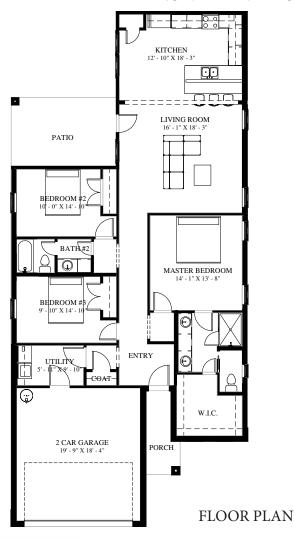

## FRONT ELEVATION - PLAN 1623 A

MASTER BATH WITH GARDEN TUB AND SHOWER

MASTER BATH WITH TUB/ **SHOWER** COMBO

FOOTAGE:

TOTAL LIVING: 1623 SQ/FT GARAGE: SQ/FT PORCHES: 206 SQ/FT TOTAL COVERED: 2213 SQ/FT

WIDTH: 35' - 0"

<sup>&</sup>quot;Architectural dimensions shown are nominal exterior dimensions, room sizes, window placements and other dimensions may vary from these drawings. This brochure is for illustration purposes only. They are not part of a legal contract. Bilmar Homes reserves the right to change product, features, brand names, architectural design and details without notice."

## FRONT ELEVATION - PLAN 1623 A+

MASTER BATH WITH GARDEN TUB AND SHOWER

MASTER BATH WITH TUB/ **SHOWER** COMBO

FOOTAGE:

TOTAL LIVING: 1623 SQ/FT GARAGE: SQ/FT PORCHES: 206 SQ/FT TOTAL COVERED: 2213 SQ/FT

WIDTH: 35' - 0"

<sup>&</sup>quot;Architectural dimensions shown are nominal exterior dimensions, room sizes, window placements and other dimensions may vary from these drawings. This brochure is for illustration purposes only. They are not part of a legal contract. Bilmar Homes reserves the right to change product, features, brand names, architectural design and details without notice."