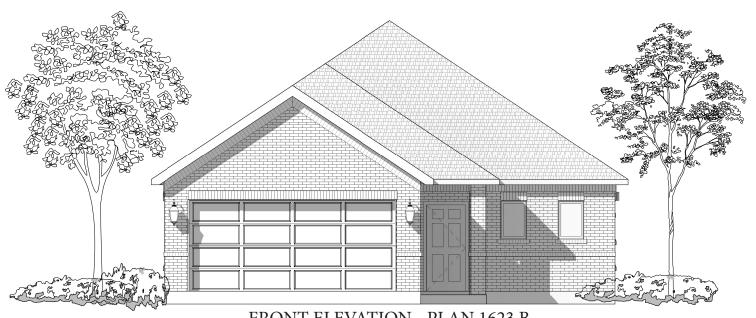

# FRONT ELEVATION - PLAN 1623 B

MASTER BATH WITH GARDEN TUB AND SHOWER

MASTER BATH WITH TUB/ **SHOWER** COMBO

FOOTAGE:

TOTAL LIVING: 1623 SQ/FT GARAGE: SQ/FT PORCHES: 206 SQ/FT TOTAL COVERED: 2213 SQ/FT

WIDTH: 35' - 0"

DEPTH: 76' - 2"

PLAN: 1623 B

<sup>&</sup>quot;Architectural dimensions shown are nominal exterior dimensions, room sizes, window placements and other dimensions may vary from these drawings. This brochure is for illustration purposes only. They are not part of a legal contract. Bilmar Homes reserves the right to change product, features, brand names, architectural design and details without notice."