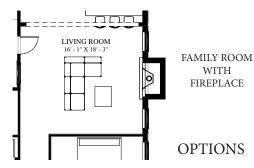

## FRONT ELEVATION - PLAN 1623 A

MASTER BATH WITH GARDEN TUB AND SHOWER

MASTER BATH WITH TUB/ **SHOWER** COMBO

FOOTAGE:

TOTAL LIVING: 1623 SQ/FT GARAGE: SQ/FT PORCHES: 206 SQ/FT TOTAL COVERED: 2213 SQ/FT

WIDTH: 35' - 0"

## FRONT ELEVATION - PLAN 1623 A+

MASTER BATH WITH GARDEN TUB AND SHOWER

MASTER BATH WITH TUB/ **SHOWER** COMBO

FOOTAGE:

TOTAL LIVING: 1623 SQ/FT GARAGE: SQ/FT PORCHES: 206 SQ/FT TOTAL COVERED: 2213 SQ/FT

# FRONT ELEVATION - PLAN 1623 B

MASTER BATH WITH GARDEN TUB AND SHOWER

MASTER BATH WITH TUB/ **SHOWER** COMBO

FOOTAGE:

TOTAL LIVING: 1623 SQ/FT GARAGE: SQ/FT PORCHES: 206 SQ/FT TOTAL COVERED: 2213 SQ/FT

WIDTH: 35' - 0"

## FRONT ELEVATION - PLAN 1623 B+

MASTER BATH WITH GARDEN TUB AND SHOWER

MASTER BATH WITH TUB/ **SHOWER** COMBO

FOOTAGE:

TOTAL LIVING: 1623 SQ/FT GARAGE: SQ/FT PORCHES: 206 SQ/FT TOTAL COVERED: 2213 SQ/FT

# FRONT ELEVATION - PLAN 1623 C

MASTER BATH WITH GARDEN TUB AND SHOWER

MASTER BATH WITH TUB/ **SHOWER** COMBO

FOOTAGE:

TOTAL LIVING: 1623 SQ/FT GARAGE: SQ/FT PORCHES: 206 SQ/FT TOTAL COVERED: 2213 SQ/FT

WIDTH: 35' - 0"

# FRONT ELEVATION - PLAN 1623 C+

MASTER BATH WITH GARDEN TUB AND SHOWER

MASTER BATH WITH TUB/ **SHOWER** COMBO

FOOTAGE:

TOTAL LIVING: 1623 SQ/FT GARAGE: SQ/FT PORCHES: 206 SQ/FT TOTAL COVERED: 2213 SQ/FT

WIDTH: 35' - 0"