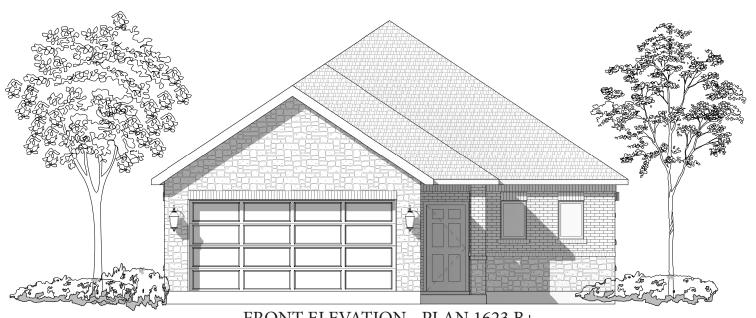

# FRONT ELEVATION - PLAN 1623 B

MASTER BATH WITH GARDEN TUB AND SHOWER

MASTER BATH WITH TUB/ **SHOWER** COMBO

FOOTAGE:

TOTAL LIVING: 1623 SQ/FT GARAGE: SQ/FT PORCHES: 206 SQ/FT TOTAL COVERED: 2213 SQ/FT

WIDTH: 35' - 0"

DEPTH: 76' - 2"

PLAN: 1623 B

<sup>&</sup>quot;Architectural dimensions shown are nominal exterior dimensions, room sizes, window placements and other dimensions may vary from these drawings. This brochure is for illustration purposes only. They are not part of a legal contract. Bilmar Homes reserves the right to change product, features, brand names, architectural design and details without notice."