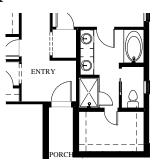

## FRONT ELEVATION - PLAN 1623 A

MASTER BATH WITH GARDEN TUB AND SHOWER

MASTER BATH WITH TUB/ **SHOWER** COMBO

FOOTAGE:

TOTAL LIVING: 1623 SQ/FT GARAGE: SQ/FT PORCHES: 206 SQ/FT TOTAL COVERED: 2213 SQ/FT

WIDTH: 35' - 0"

<sup>&</sup>quot;Architectural dimensions shown are nominal exterior dimensions, room sizes, window placements and other dimensions may vary from these drawings. This brochure is for illustration purposes only. They are not part of a legal contract. Bilmar Homes reserves the right to change product, features, brand names, architectural design and details without notice."