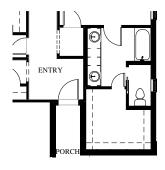

## FRONT ELEVATION - PLAN 1623 A+

MASTER BATH WITH GARDEN TUB AND SHOWER

MASTER BATH WITH TUB/ **SHOWER** COMBO

FOOTAGE:

TOTAL LIVING: 1623 SQ/FT GARAGE: SQ/FT PORCHES: 206 SQ/FT TOTAL COVERED: 2213 SQ/FT

WIDTH: 35' - 0"

<sup>&</sup>quot;Architectural dimensions shown are nominal exterior dimensions, room sizes, window placements and other dimensions may vary from these drawings. This brochure is for illustration purposes only. They are not part of a legal contract. Bilmar Homes reserves the right to change product, features, brand names, architectural design and details without notice."