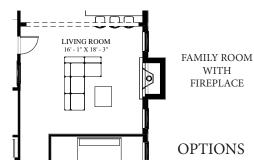

# FRONT ELEVATION - PLAN 1623 B

MASTER BATH WITH GARDEN TUB AND SHOWER

MASTER BATH WITH TUB/ **SHOWER** COMBO

FOOTAGE:

TOTAL LIVING: 1623 SQ/FT GARAGE: SQ/FT PORCHES: 206 SQ/FT TOTAL COVERED: 2213 SQ/FT

WIDTH: 35' - 0"

DEPTH: 76' - 2"

PLAN: 1623 B

<sup>&</sup>quot;Architectural dimensions shown are nominal exterior dimensions, room sizes, window placements and other dimensions may vary from these drawings. This brochure is for illustration purposes only. They are not part of a legal contract. Bilmar Homes reserves the right to change product, features, brand names, architectural design and details without notice."